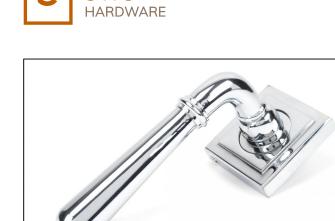

## Newbury Lever on Square Rose Set – Unsprung – Polished Chrome

## Variant code: 50024

Our hammered range of products are meticulously hand-hammered by our skilled craftsmen. The textured surface this creates is well suited to a wide variety of settings.

Designed to match the hammered newbury window furniture in the range.

This concealed lever handle features a square rose which adds a contemporary edge to a traditional looking product. The handle is unsprung and is available on a 2 week lead time.

- Lever handle for internal and external doors where locking is either required or not required.
- Set includes 2 concealed lever on rose handles.
- Can be used with a multitude of standard locks, euro locks, multipoint locks, latches, escutcheons & thumbturns for various uses within the home.
- Supplied with matching SS bolt through fixings & SS wood screws.

| Property           | Value           |
|--------------------|-----------------|
| Finish             | Polished Chrome |
| Width (mm)         | 53              |
| Range              | Newbury         |
| Handle Length (mm) | 126             |