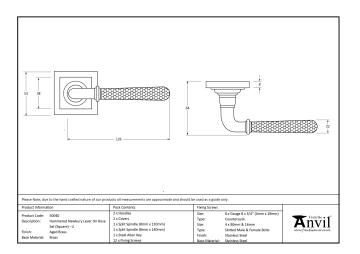

This concealed lever handle features a square rose which adds a contemporary edge to a traditional looking product. The handle is unsprung and is available on a 2 week lead time.

- Lever handle for internal and external doors where locking is either required or not required.
- Set includes 2 concealed lever on rose handles.
- Can be used with a multitude of standard locks, euro locks, multipoint locks, latches, escutcheons & thumbturns for various uses within the home.
- Supplied with matching SS bolt through fixings & SS wood screws.

| Property           | Value           |
|--------------------|-----------------|
| Finish             | Polished Chrome |
| Width (mm)         | 53              |
| Range              | Newbury         |
| Handle Length (mm) | 126             |