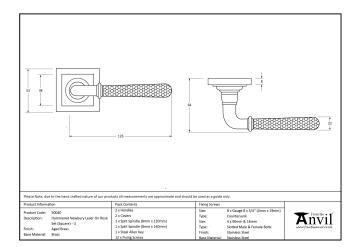

- Lever handle for internal and external doors where locking is either required or not required.
- Set includes 2 concealed lever on rose handles.
- Can be used with a multitude of standard locks, euro locks, multipoint locks, latches, escutcheons & thumbturns for various uses within the home.
- Supplied with matching SS bolt through fixings & SS wood screws.

| Property           | Value           |
|--------------------|-----------------|
| Finish             | Polished Nickel |
| Width (mm)         | 53              |
| Range              | Newbury         |
| Handle Length (mm) | 126             |