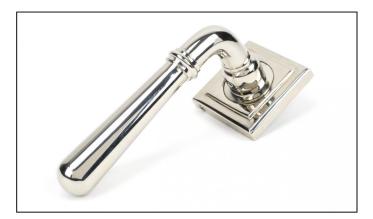

## Newbury Lever on Square Rose Set – Unsprung – Polished Nickel

Variant code: 50028

Our hammered range of products are meticulously hand-hammered by our skilled craftsmen. The textured surface this creates is well suited to a wide variety of settings.

Designed to match the hammered newbury window furniture in the range.

This concealed lever handle features a square rose which adds a contemporary edge to a traditional looking product. The handle is unsprung and is available on a 2 week lead time.

| Property           | Value           |
|--------------------|-----------------|
| Finish             | Polished Nickel |
| Width (mm)         | 53              |
| Range              | Newbury         |
| Handle Length (mm) | 126             |