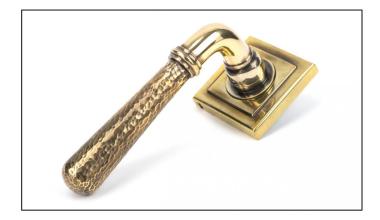

## Newbury Lever on Square Rose Set – Aged Brass Hammered

## Variant code: 46072

Our hammered range of products are meticulously hand-hammered by our skilled craftsmen. The textured surface this creates is well suited to a wide variety of settings.

Designed to match the hammered newbury window furniture in the range.

This concealed lever handle features a square rose which adds a contemporary edge to a traditional looking product. The handle has a strong spring incorporated into the concealed boss.

- Lever handle for internal and external doors where locking is either required or not required.
- Set includes 2 concealed lever on rose handles.
- Can be used with a multitude of standard locks, euro locks, latches, escutcheons & thumbturns for various uses within the home.
- Supplied with matching SS bolt through fixings & SS wood screws.