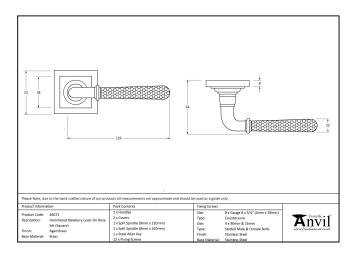

This concealed lever handle features a square rose which adds a contemporary edge to a traditional looking product. The handle has a strong spring incorporated into the concealed boss.

- Lever handle for internal and external doors where locking is either required or not required.
- Set includes 2 concealed lever on rose handles.
- Can be used with a multitude of standard locks, euro locks, latches, escutcheons & thumbturns for various uses within the home.
- Supplied with matching SS bolt through fixings & SS wood screws.

| Property           | Value            |
|--------------------|------------------|
| Finish             | Aged Brass       |
| Depth (mm)         | 8                |
| Width (mm)         | 53               |
| Range              | Hammered Newbury |
| Handle Length (mm) | 126              |