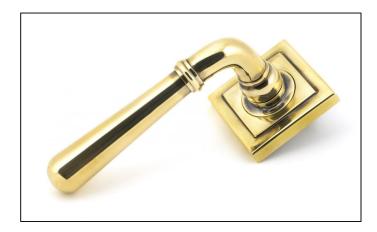

## Newbury Lever on Square Rose Set - Aged Brass

Variant code: 45758

Our hammered range of products are meticulously hand-hammered by our skilled craftsmen. The textured surface this creates is well suited to a wide variety of settings.

Designed to match the hammered newbury window furniture in the range.

This concealed lever handle features a square rose which adds a contemporary edge to a traditional looking product. The handle has a strong spring incorporated into the concealed boss.

| Property           | Value      |
|--------------------|------------|
| Finish             | Aged Brass |
| Depth (mm)         | 8          |
| Width (mm)         | 53         |
| Range              | Newbury    |
| Handle Length (mm) | 126        |