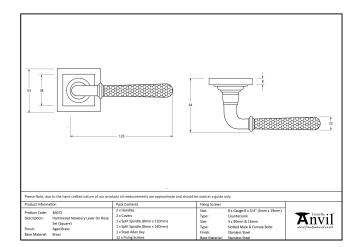

- Lever handle for internal and external doors where locking is either required or not required.
- Set includes 2 concealed lever on rose handles.
- Can be used with a multitude of standard locks, euro locks, latches, escutcheons & thumbturns for various uses within the home.
- Supplied with matching SS bolt through fixings & SS wood screws.

| Property           | Value      |
|--------------------|------------|
| Finish             | Aged Brass |
| Depth (mm)         | 8          |
| Width (mm)         | 53         |
| Range              | Newbury    |
| Handle Length (mm) | 126        |