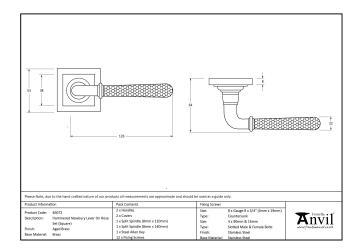

- Lever handle for internal and external doors where locking is either required or not required.
- Set includes 2 concealed lever on rose handles.
- Can be used with a multitude of standard locks, euro locks, latches, escutcheons & thumbturns for various uses within the home
- Supplied with matching SS bolt through fixings & SS wood screws.

| Property           | Value            |
|--------------------|------------------|
| Depth (mm)         | 8                |
| Finish             | Aged Bronze      |
| Width (mm)         | 53               |
| Range              | Hammered Newbury |
| Handle Length (mm) | 126              |