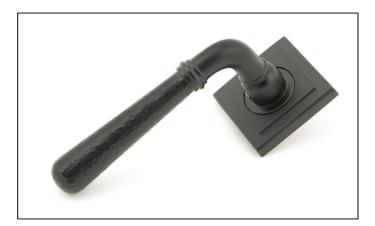

## Newbury Lever on Square Rose Set - Aged Bronze Hammered

Variant code: 46084

Our hammered range of products are meticulously hand-hammered by our skilled craftsmen. The textured surface this creates is well suited to a wide variety of settings.

Designed to match the hammered newbury window furniture in the range.

This concealed lever handle features a square rose which adds a contemporary edge to a traditional looking product. The handle has a strong spring incorporated into the concealed boss.