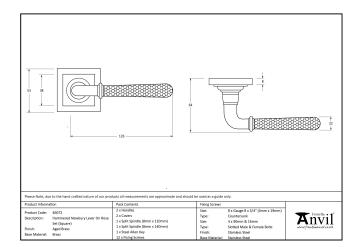

- Lever handle for internal and external doors where locking is either required or not required.
- Set includes 2 concealed lever on rose handles.
- Can be used with a multitude of standard locks, euro locks, latches, escutcheons & thumbturns for various uses within the home.
- Supplied with matching SS bolt through fixings & SS wood screws.

| Property           | Value       |
|--------------------|-------------|
| Depth (mm)         | 8           |
| Finish             | Aged Bronze |
| Width (mm)         | 53          |
| Range              | Newbury     |
| Handle Length (mm) | 126         |