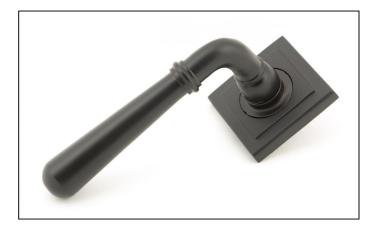

## Newbury Lever on Square Rose Set - Aged Bronze

Variant code: 46064

Our hammered range of products are meticulously hand-hammered by our skilled craftsmen. The textured surface this creates is well suited to a wide variety of settings.

Designed to match the hammered newbury window furniture in the range.

This concealed lever handle features a square rose which adds a contemporary edge to a traditional looking product. The handle has a strong spring incorporated into the concealed boss.