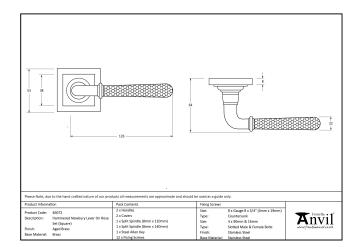

- Lever handle for internal and external doors where locking is either required or not required.
- Set includes 2 concealed lever on rose handles.
- Can be used with a multitude of standard locks, euro locks, latches, escutcheons & thumbturns for various uses within the home.
- Supplied with matching SS bolt through fixings & SS wood screws.

| Property           | Value            |
|--------------------|------------------|
| Finish             | Black            |
| Depth (mm)         | 8                |
| Width (mm)         | 53               |
| Range              | Hammered Newbury |
| Handle Length (mm) | 126              |