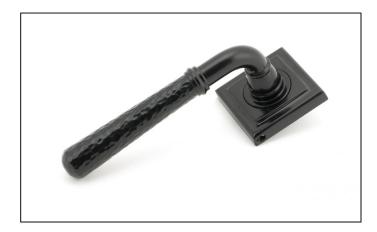

## Newbury Lever on Square Rose Set - Black Hammered

Variant code: 45650

Our hammered range of products are meticulously hand-hammered by our skilled craftsmen. The textured surface this creates is well suited to a wide variety of settings.

Designed to match the hammered newbury window furniture in the range.

This concealed lever handle features a square rose which adds a contemporary edge to a traditional looking product. The handle has a strong spring incorporated into the concealed boss.