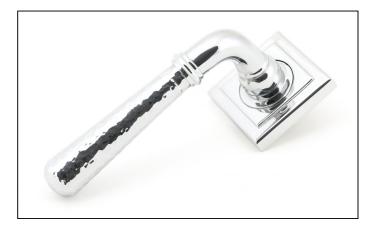

## Newbury Lever on Square Rose Set - Polished Chrome Hammered

Variant code: 46076

Our hammered range of products are meticulously hand-hammered by our skilled craftsmen. The textured surface this creates is well suited to a wide variety of settings.

Designed to match the hammered newbury window furniture in the range.

This concealed lever handle features a square rose which adds a contemporary edge to a traditional looking product. The handle has a strong spring incorporated into the concealed boss.

| Property           | Value            |
|--------------------|------------------|
| Finish             | Polished Chrome  |
| Depth (mm)         | 8                |
| Width (mm)         | 53               |
| Range              | Hammered Newbury |
| Handle Length (mm) | 126              |