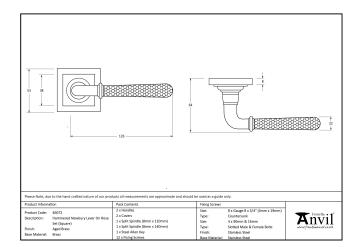

- Lever handle for internal and external doors where locking is either required or not required.
- Set includes 2 concealed lever on rose handles.
- Can be used with a multitude of standard locks, euro locks, latches, escutcheons & thumbturns for various uses within the home
- Supplied with matching SS bolt through fixings & SS wood screws.

| Property           | Value            |
|--------------------|------------------|
| Finish             | Polished Chrome  |
| Depth (mm)         | 8                |
| Width (mm)         | 53               |
| Range              | Hammered Newbury |
| Handle Length (mm) | 126              |