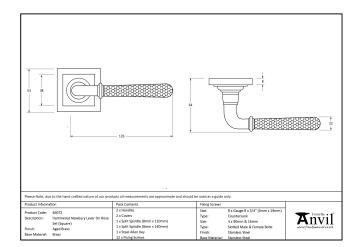

- Lever handle for internal and external doors where locking is either required or not required.
- Set includes 2 concealed lever on rose handles.
- Can be used with a multitude of standard locks, euro locks, latches, escutcheons & thumbturns for various uses within the home
- Supplied with matching SS bolt through fixings & SS wood screws.

| Property           | Value            |
|--------------------|------------------|
| Finish             | Polished Nickel  |
| Depth (mm)         | 8                |
| Width (mm)         | 53               |
| Range              | Hammered Newbury |
| Handle Length (mm) | 126              |