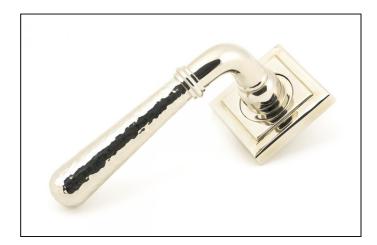

## Newbury Lever on Square Rose Set - Polished Nickel Hammered

Variant code: 46080

Our hammered range of products are meticulously hand-hammered by our skilled craftsmen. The textured surface this creates is well suited to a wide variety of settings.

Designed to match the hammered newbury window furniture in the range.

This concealed lever handle features a square rose which adds a contemporary edge to a traditional looking product. The handle has a strong spring incorporated into the concealed boss.

| Property           | Value            |
|--------------------|------------------|
| Finish             | Polished Nickel  |
| Depth (mm)         | 8                |
| Width (mm)         | 53               |
| Range              | Hammered Newbury |
| Handle Length (mm) | 126              |