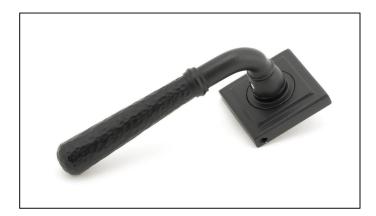

## Newbury Lever on Square Rose Set - Matt Black Hammered

Variant code: 45654

Our hammered range of products are meticulously hand-hammered by our skilled craftsmen. The textured surface this creates is well suited to a wide variety of settings.

Designed to match the hammered newbury window furniture in the range.

This concealed lever handle features a square rose which adds a contemporary edge to a traditional looking product. The handle has a strong spring incorporated into the concealed boss.