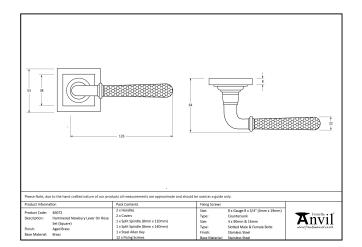

- Lever handle for internal and external doors where locking is either required or not required.
- Set includes 2 concealed lever on rose handles.
- Can be used with a multitude of standard locks, euro locks, latches, escutcheons & thumbturns for various uses within the home
- Supplied with matching SS bolt through fixings & SS wood screws.

| Property           | Value            |
|--------------------|------------------|
| Finish             | Matt Black       |
| Depth (mm)         | 8                |
| Width (mm)         | 53               |
| Range              | Hammered Newbury |
| Handle Length (mm) | 126              |