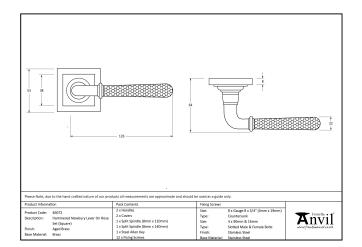

- Lever handle for internal and external doors where locking is either required or not required.
- Set includes 2 concealed lever on rose handles.
- Can be used with a multitude of standard locks, euro locks, latches, escutcheons & thumbturns for various uses within the home.
- Supplied with matching SS bolt through fixings & SS wood screws.

| Property           | Value            |
|--------------------|------------------|
| Depth (mm)         | 8                |
| Finish             | Pewter Patina    |
| Width (mm)         | 53               |
| Range              | Hammered Newbury |
| Handle Length (mm) | 126              |