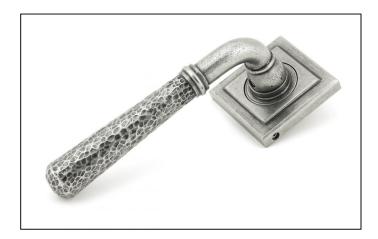

## Newbury Lever on Square Rose Set - Pewter Hammered

Variant code: 45658

Our hammered range of products are meticulously hand-hammered by our skilled craftsmen. The textured surface this creates is well suited to a wide variety of settings.

Designed to match the hammered newbury window furniture in the range.

This concealed lever handle features a square rose which adds a contemporary edge to a traditional looking product. The handle has a strong spring incorporated into the concealed boss.

- Lever handle for internal and external doors where locking is either required or not required.
- Set includes 2 concealed lever on rose handles.
- Can be used with a multitude of standard locks, euro locks, latches, escutcheons & thumbturns for various uses within the home.
- Supplied with matching SS bolt through fixings & SS wood screws.