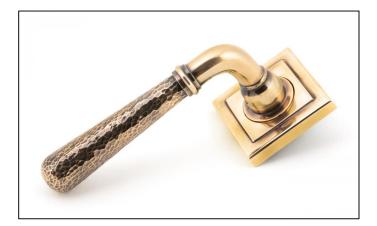

## Newbury Lever on Square Rose Set - Polished Bronze Hammered

Variant code: 46088

Our hammered range of products are meticulously hand-hammered by our skilled craftsmen. The textured surface this creates is well suited to a wide variety of settings.

Designed to match the hammered newbury window furniture in the range.

This concealed lever handle features a square rose which adds a contemporary edge to a traditional looking product. The handle has a strong spring incorporated into the concealed boss.

| Property           | Value            |
|--------------------|------------------|
| Depth (mm)         | 8                |
| Finish             | Polished Bronze  |
| Width (mm)         | 53               |
| Range              | Hammered Newbury |
| Handle Length (mm) | 126              |