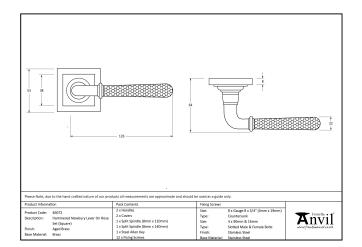

- Lever handle for internal and external doors where locking is either required or not required.
- Set includes 2 concealed lever on rose handles.
- Can be used with a multitude of standard locks, euro locks, latches, escutcheons & thumbturns for various uses within the home
- Supplied with matching SS bolt through fixings & SS wood screws.

| Property           | Value            |
|--------------------|------------------|
| Depth (mm)         | 8                |
| Finish             | Polished Bronze  |
| Width (mm)         | 53               |
| Range              | Hammered Newbury |
| Handle Length (mm) | 126              |