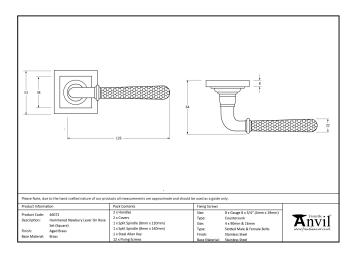

This concealed lever handle features a square rose which adds a contemporary edge to a traditional looking product. The handle has a strong spring incorporated into the concealed boss.

- Lever handle for internal and external doors where locking is either required or not required.
- Set includes 2 concealed lever on rose handles.
- Can be used with a multitude of standard locks, euro locks, latches, escutcheons & thumbturns for various uses within the home.
- Supplied with matching SS bolt through fixings & SS wood screws.

| Property           | Value           |
|--------------------|-----------------|
| Depth (mm)         | 8               |
| Finish             | Polished Bronze |
| Width (mm)         | 53              |
| Range              | Newbury         |
| Handle Length (mm) | 126             |