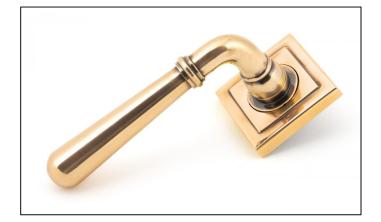

## Newbury Lever on Square Rose Set – Polished Bronze

## Variant code: 46068

Our hammered range of products are meticulously hand-hammered by our skilled craftsmen. The textured surface this creates is well suited to a wide variety of settings.

Designed to match the hammered newbury window furniture in the range.

This concealed lever handle features a square rose which adds a contemporary edge to a traditional looking product. The handle has a strong spring incorporated into the concealed boss.

- Lever handle for internal and external doors where locking is either required or not required.
- Set includes 2 concealed lever on rose handles.
- Can be used with a multitude of standard locks, euro locks, latches, escutcheons & thumbturns for various uses within the home.
- Supplied with matching SS bolt through fixings & SS wood screws.

| Property           | Value           |
|--------------------|-----------------|
| Depth (mm)         | 8               |
| Finish             | Polished Bronze |
| Width (mm)         | 53              |
| Range              | Newbury         |
| Handle Length (mm) | 126             |