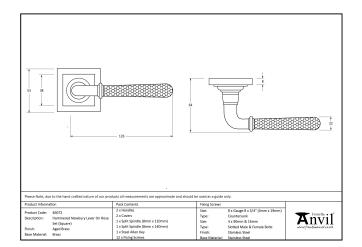

- Lever handle for internal and external doors where locking is either required or not required.
- Set includes 2 concealed lever on rose handles.
- Can be used with a multitude of standard locks, euro locks, latches, escutcheons & thumbturns for various uses within the home.
- Supplied with matching SS bolt through fixings & SS wood screws.

| Property           | Value           |
|--------------------|-----------------|
| Finish             | Polished Chrome |
| Depth (mm)         | 8               |
| Width (mm)         | 53              |
| Range              | Newbury         |
| Handle Length (mm) | 126             |