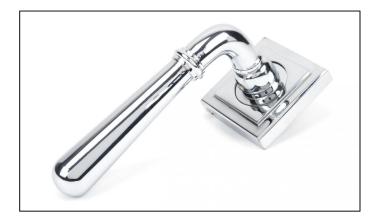

## Newbury Lever on Square Rose Set - Polished Chrome

Variant code: 46056

Our hammered range of products are meticulously hand-hammered by our skilled craftsmen. The textured surface this creates is well suited to a wide variety of settings.

Designed to match the hammered newbury window furniture in the range.

This concealed lever handle features a square rose which adds a contemporary edge to a traditional looking product. The handle has a strong spring incorporated into the concealed boss.

| Property           | Value           |
|--------------------|-----------------|
| Finish             | Polished Chrome |
| Depth (mm)         | 8               |
| Width (mm)         | 53              |
| Range              | Newbury         |
| Handle Length (mm) | 126             |