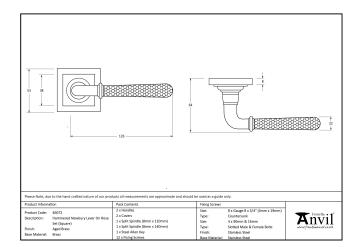

- Lever handle for internal and external doors where locking is either required or not required.
- Set includes 2 concealed lever on rose handles.
- Can be used with a multitude of standard locks, euro locks, latches, escutcheons & thumbturns for various uses within the home.
- Supplied with matching SS bolt through fixings & SS wood screws.

| Property           | Value           |
|--------------------|-----------------|
| Finish             | Polished Nickel |
| Depth (mm)         | 8               |
| Width (mm)         | 53              |
| Range              | Newbury         |
| Handle Length (mm) | 126             |