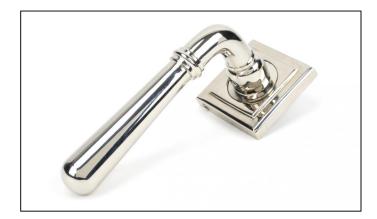

## Newbury Lever on Square Rose Set - Polished Nickel

Variant code: 46060

Our hammered range of products are meticulously hand-hammered by our skilled craftsmen. The textured surface this creates is well suited to a wide variety of settings.

Designed to match the hammered newbury window furniture in the range.

This concealed lever handle features a square rose which adds a contemporary edge to a traditional looking product. The handle has a strong spring incorporated into the concealed boss.

| Property           | Value           |
|--------------------|-----------------|
| Finish             | Polished Nickel |
| Depth (mm)         | 8               |
| Width (mm)         | 53              |
| Range              | Newbury         |
| Handle Length (mm) | 126             |