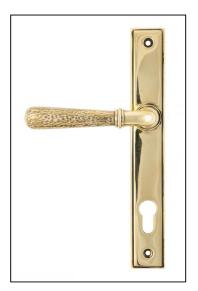

## Newbury Slimline Espag. Lock Set - Aged Brass Hammered

Variant code: 45498

Our hammered range of products are meticulously hand-hammered by our skilled craftsmen. The textured surface this creates is well suited to a wide variety of settings.

Our weighty hammered newbury lever handle range is forged from solid brass which emphasises the high quality materials and manufacturing techniques used. A perfect design choice to use throughout your property with many other matching products available.

This handle has a strong double spring incorporated into the stylish boss design to give both functionality & elegance.

- Lever handle for external doors where multi-point locking is required.
- Set includes an internal and external lever espag lock handle.
- Can be used with a multi-point lock or french door kit in conjunction with a euro cylinder.
- Supplied with matching SS bolt through fixings.