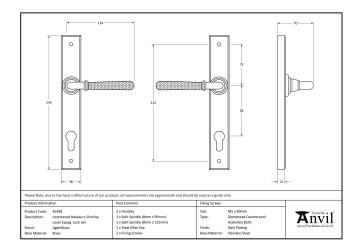

| Property            | Value            |
|---------------------|------------------|
| Finish              | Aged Brass       |
| Width (mm)          | 36               |
| Depth (mm)          | 13               |
| Range               | Hammered Newbury |
| Overall Length (mm) | 244              |
| Handle Length (mm)  | 124              |