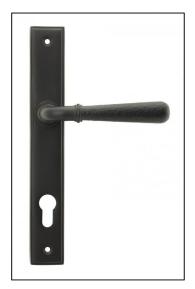

## Newbury Slimline Espag. Lock Set - Aged Bronze Hammered

Variant code: 45773

Our hammered range of products are meticulously hand-hammered by our skilled craftsmen. The textured surface this creates is well suited to a wide variety of settings.

Our weighty hammered newbury lever handle range is forged from solid brass which emphasises the high quality materials and manufacturing techniques used. A perfect design choice to use throughout your property with many other matching products available.

This handle has a strong double spring incorporated into the stylish boss design to give both functionality & elegance.

- Lever handle for external doors where multi-point locking is required.
- Set includes an internal and external lever espag lock handle.
- Can be used with a multi-point lock or french door kit in conjunction with a euro cylinder.
- Supplied with matching SS bolt through fixings.