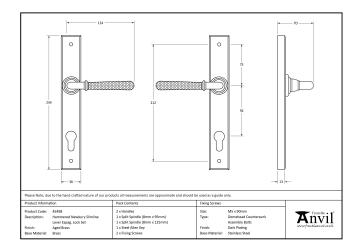

| Property            | Value            |
|---------------------|------------------|
| Width (mm)          | 36               |
| Finish              | Aged Bronze      |
| Depth (mm)          | 13               |
| Range               | Hammered Newbury |
| Overall Length (mm) | 244              |
| Handle Length (mm)  | 124              |