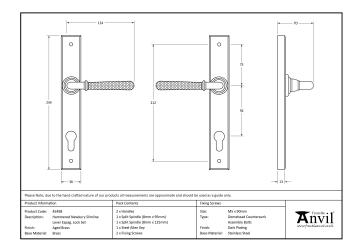

| Property            | Value            |
|---------------------|------------------|
| Width (mm)          | 36               |
| Finish              | Polished Bronze  |
| Depth (mm)          | 13               |
| Range               | Hammered Newbury |
| Overall Length (mm) | 244              |
| Handle Length (mm)  | 124              |