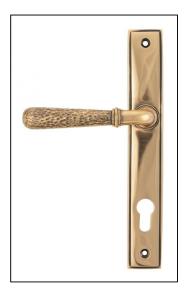

## Newbury Slimline Espag. Lock Set – Polished Bronze Hammered

Variant code: 45774

Our hammered range of products are meticulously hand-hammered by our skilled craftsmen. The textured surface this creates is well suited to a wide variety of settings.

Our weighty hammered newbury lever handle range is forged from solid brass which emphasises the high quality materials and manufacturing techniques used. A perfect design choice to use throughout your property with many other matching products available.

This handle has a strong double spring incorporated into the stylish boss design to give both functionality & elegance.

- Lever handle for external doors where multi-point locking is required.
- Set includes an internal and external lever espag lock handle.
- Can be used with a multi-point lock or french door kit in conjunction with a euro cylinder.
- Supplied with matching SS bolt through fixings.