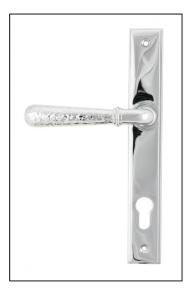

## Newbury Slimline Espag. Lock Set – Polished Chrome Hammered

Variant code: 45772

Our hammered range of products are meticulously hand-hammered by our skilled craftsmen. The textured surface this creates is well suited to a wide variety of settings.

Our weighty hammered newbury lever handle range is forged from solid brass which emphasises the high quality materials and manufacturing techniques used. A perfect design choice to use throughout your property with many other matching products available.

This handle has a strong double spring incorporated into the stylish boss design to give both functionality & elegance.

- Lever handle for external doors where multi-point locking is required.
- Set includes an internal and external lever espag lock handle.
- Can be used with a multi-point lock or french door kit in conjunction with a euro cylinder.
- Supplied with matching SS bolt through fixings.

| Property            | Value            |
|---------------------|------------------|
| Finish              | Polished Chrome  |
| Width (mm)          | 36               |
| Depth (mm)          | 13               |
| Range               | Hammered Newbury |
| Overall Length (mm) | 244              |
| Handle Length (mm)  | 124              |