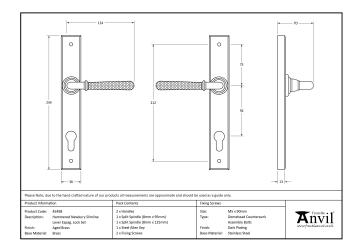

| Property            | Value            |
|---------------------|------------------|
| Finish              | Polished Chrome  |
| Width (mm)          | 36               |
| Depth (mm)          | 13               |
| Range               | Hammered Newbury |
| Overall Length (mm) | 244              |
| Handle Length (mm)  | 124              |