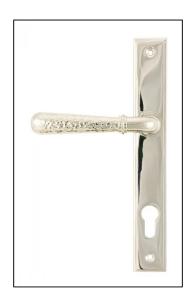

## Newbury Slimline Espag. Lock Set – Polished Nickel Hammered

## Variant code: 45771

Our hammered range of products are meticulously hand-hammered by our skilled craftsmen. The textured surface this creates is well suited to a wide variety of settings.

Our weighty hammered newbury lever handle range is forged from solid brass which emphasises the high quality materials and manufacturing techniques used. A perfect design choice to use throughout your property with many other matching products available.

This handle has a strong double spring incorporated into the stylish boss design to give both functionality & elegance.

- Lever handle for external doors where multi-point locking is required.
- Set includes an internal and external lever espag lock handle.
- Can be used with a multi-point lock or french door kit in conjunction with a euro cylinder.
- Supplied with matching SS bolt through fixings.