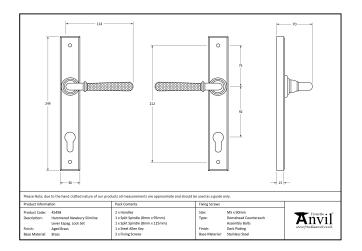

| Property            | Value            |
|---------------------|------------------|
| Finish              | Polished Nickel  |
| Width (mm)          | 36               |
| Depth (mm)          | 13               |
| Range               | Hammered Newbury |
| Overall Length (mm) | 244              |
| Handle Length (mm)  | 124              |