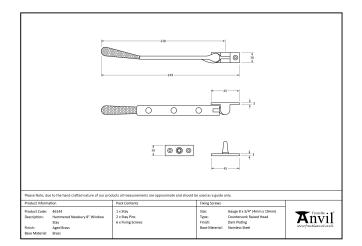

## Newbury Stay - 8" - Aged Brass Hammered

Variant code: 46144

Our hammered range of products are meticulously hand-hammered by our skilled craftsmen. The textured surface this creates is well suited to a wide variety of settings.

Designed to match the hammered newbury window furniture.

- Available in three different sizes.
- Supplied with matching SS wood screws.

| Property            | Value            |
|---------------------|------------------|
| Finish              | Aged Brass       |
| Range               | Hammered Newbury |
| Overall Length (mm) | 249              |
| Stay arm (mm)       | 228              |