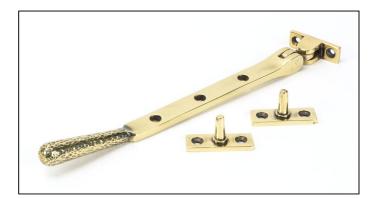

## Newbury Stay - 8" - Aged Brass Hammered

Variant code: 46144

Our hammered range of products are meticulously hand-hammered by our skilled craftsmen. The textured surface this creates is well suited to a wide variety of settings.

Our weighty hammered newbury window stay is forged from solid brass which emphasises the high quality materials and manufacturing techniques used. A perfect design choice to use throughout your property with many other matching products available.

Designed to match the hammered newbury window furniture.

- Available in three different sizes.
- Supplied with matching SS wood screws.

| Property            | Value            |
|---------------------|------------------|
| Finish              | Aged Brass       |
| Range               | Hammered Newbury |
| Overall Length (mm) | 249              |
| Stay arm (mm)       | 228              |