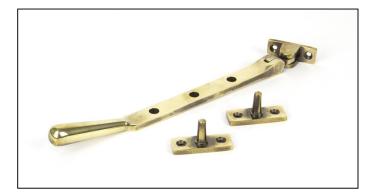

## Newbury Stay - 8" - Aged Brass

Variant code: 91445

Our hammered range of products are meticulously hand-hammered by our skilled craftsmen. The textured surface this creates is well suited to a wide variety of settings.

Our weighty hammered newbury window stay is forged from solid brass which emphasises the high quality materials and manufacturing techniques used. A perfect design choice to use throughout your property with many other matching products available.

Designed to match the hammered newbury window furniture.

- Available in three different sizes.
- Supplied with matching SS wood screws.

| Property            | Value      |
|---------------------|------------|
| Finish              | Aged Brass |
| Range               | Newbury    |
| Overall Length (mm) | 249        |
| Stay arm (mm)       | 228        |