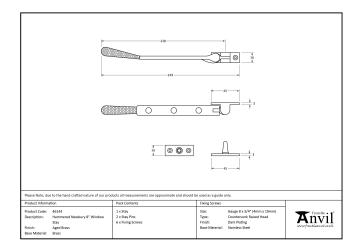

## Newbury Stay - 8" - Aged Brass

Variant code: 91445

Our hammered range of products are meticulously hand-hammered by our skilled craftsmen. The textured surface this creates is well suited to a wide variety of settings.

Designed to match the hammered newbury window furniture.

- Available in three different sizes.
- Supplied with matching SS wood screws.

| Property            | Value      |
|---------------------|------------|
| Finish              | Aged Brass |
| Range               | Newbury    |
| Overall Length (mm) | 249        |
| Stay arm (mm)       | 228        |