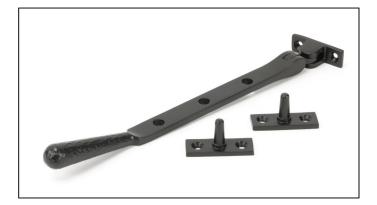

## Newbury Stay - 8" - Aged Bronze Hammered

Variant code: 46153

Our hammered range of products are meticulously hand-hammered by our skilled craftsmen. The textured surface this creates is well suited to a wide variety of settings.

Our weighty hammered newbury window stay is forged from solid brass which emphasises the high quality materials and manufacturing techniques used. A perfect design choice to use throughout your property with many other matching products available.

Designed to match the hammered newbury window furniture.

- Available in three different sizes.
- Supplied with matching SS wood screws.

| Property            | Value            |
|---------------------|------------------|
| Finish              | Aged Bronze      |
| Range               | Hammered Newbury |
| Overall Length (mm) | 249              |
| Stay arm (mm)       | 228              |