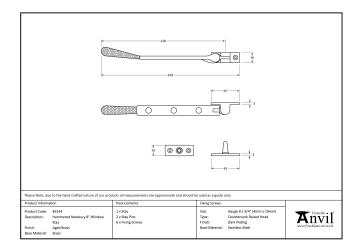

## Newbury Stay - 8" - Aged Bronze Hammered

Variant code: 46153

Our hammered range of products are meticulously hand-hammered by our skilled craftsmen. The textured surface this creates is well suited to a wide variety of settings.

Designed to match the hammered newbury window furniture.

- Available in three different sizes.
- Supplied with matching SS wood screws.

| Property            | Value            |
|---------------------|------------------|
| Finish              | Aged Bronze      |
| Range               | Hammered Newbury |
| Overall Length (mm) | 249              |
| Stay arm (mm)       | 228              |