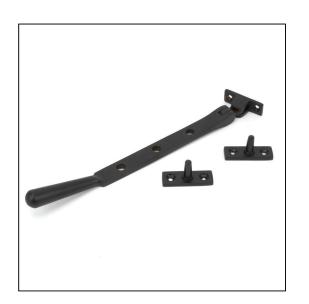

## Newbury Stay – 8" – Aged Bronze

## Variant code: 91466

Our hammered range of products are meticulously hand-hammered by our skilled craftsmen. The textured surface this creates is well suited to a wide variety of settings.

Our weighty hammered newbury window stay is forged from solid brass which emphasises the high quality materials and manufacturing techniques used. A perfect design choice to use throughout your property with many other matching products available.

Designed to match the hammered newbury window furniture.

- Available in three different sizes.
- Supplied with matching SS wood screws.

| Property            | Value       |
|---------------------|-------------|
| Finish              | Aged Bronze |
| Range               | Newbury     |
| Overall Length (mm) | 249         |
| Stay arm (mm)       | 228         |