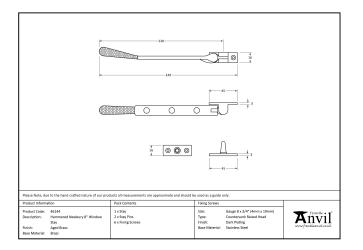

Designed to match the hammered newbury window furniture.

- Available in three different sizes.
- Supplied with matching SS wood screws.

| Property            | Value       |
|---------------------|-------------|
| Finish              | Aged Bronze |
| Range               | Newbury     |
| Overall Length (mm) | 249         |
| Stay arm (mm)       | 228         |