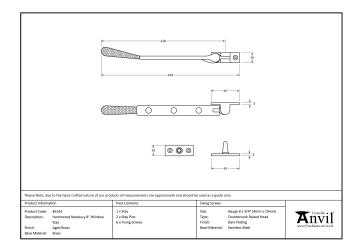

Designed to match the hammered newbury window furniture.

- Available in three different sizes.
- Supplied with matching SS wood screws.

| Property            | Value          |
|---------------------|----------------|
| Finish              | Polished Brass |
| Range               | Newbury        |
| Overall Length (mm) | 249            |
| Stay arm (mm)       | 228            |