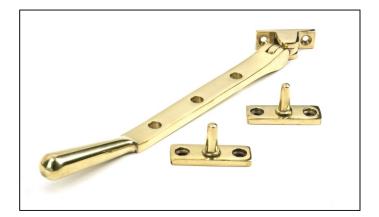

## Newbury Stay - 8" - Polished Brass

Variant code: 46715

Our hammered range of products are meticulously hand-hammered by our skilled craftsmen. The textured surface this creates is well suited to a wide variety of settings.

Our weighty hammered newbury window stay is forged from solid brass which emphasises the high quality materials and manufacturing techniques used. A perfect design choice to use throughout your property with many other matching products available.

Designed to match the hammered newbury window furniture.

- Available in three different sizes.
- Supplied with matching SS wood screws.

| Property            | Value          |
|---------------------|----------------|
| Finish              | Polished Brass |
| Range               | Newbury        |
| Overall Length (mm) | 249            |
| Stay arm (mm)       | 228            |