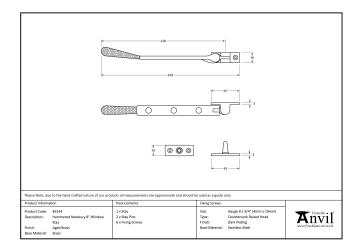

Designed to match the hammered newbury window furniture.

- Available in three different sizes.
- Supplied with matching SS wood screws.

| Property            | Value            |
|---------------------|------------------|
| Finish              | Polished Bronze  |
| Range               | Hammered Newbury |
| Overall Length (mm) | 249              |
| Stay arm (mm)       | 228              |