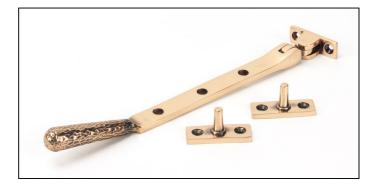

## Newbury Stay - 8" - Polished Bronze Hammered

Variant code: 46156

Our hammered range of products are meticulously hand-hammered by our skilled craftsmen. The textured surface this creates is well suited to a wide variety of settings.

Our weighty hammered newbury window stay is forged from solid brass which emphasises the high quality materials and manufacturing techniques used. A perfect design choice to use throughout your property with many other matching products available.

Designed to match the hammered newbury window furniture.

- Available in three different sizes.
- Supplied with matching SS wood screws.

| Property            | Value            |
|---------------------|------------------|
| Finish              | Polished Bronze  |
| Range               | Hammered Newbury |
| Overall Length (mm) | 249              |
| Stay arm (mm)       | 228              |