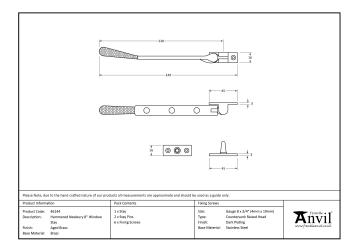

## Newbury Stay - 8" - Polished Bronze

## Variant code: 91955

Our hammered range of products are meticulously hand-hammered by our skilled craftsmen. The textured surface this creates is well suited to a wide variety of settings.

Our weighty hammered newbury window stay is forged from solid brass which emphasises the high quality materials and manufacturing techniques used. A perfect design choice to use throughout your property with many other matching products available.

Designed to match the hammered newbury window furniture.

- Available in three different sizes.
- Supplied with matching SS wood screws.

| Property            | Value           |
|---------------------|-----------------|
| Finish              | Polished Bronze |
| Range               | Newbury         |
| Overall Length (mm) | 249             |
| Stay arm (mm)       | 228             |