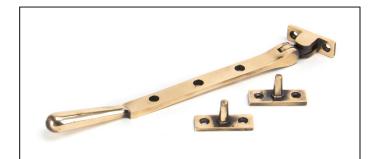

## Newbury Stay - 8" - Polished Bronze

## Variant code: 91955

Our hammered range of products are meticulously hand-hammered by our skilled craftsmen. The textured surface this creates is well suited to a wide variety of settings.

Our weighty hammered newbury window stay is forged from solid brass which emphasises the high quality materials and manufacturing techniques used. A perfect design choice to use throughout your property with many other matching products available.

Designed to match the hammered newbury window furniture.

- Available in three different sizes.
- Supplied with matching SS wood screws.

| Property            | Value           |
|---------------------|-----------------|
| Finish              | Polished Bronze |
| Range               | Newbury         |
| Overall Length (mm) | 249             |
| Stay arm (mm)       | 228             |