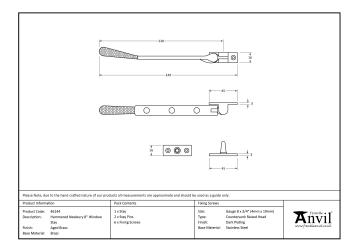

## Newbury Stay - 8" - Polished Chrome Hammered

## Variant code: 46147

Our hammered range of products are meticulously hand-hammered by our skilled craftsmen. The textured surface this creates is well suited to a wide variety of settings.

Our weighty hammered newbury window stay is forged from solid brass which emphasises the high quality materials and manufacturing techniques used. A perfect design choice to use throughout your property with many other matching products available.

Designed to match the hammered newbury window furniture.

- Available in three different sizes.
- Supplied with matching SS wood screws.

| Property            | Value            |
|---------------------|------------------|
| Finish              | Polished Chrome  |
| Range               | Hammered Newbury |
| Overall Length (mm) | 249              |
| Stay arm (mm)       | 228              |