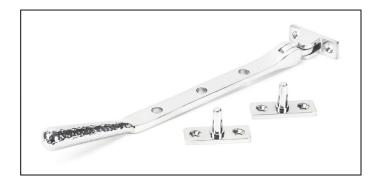

## Newbury Stay - 8" - Polished Chrome Hammered

## Variant code: 46147

Our hammered range of products are meticulously hand-hammered by our skilled craftsmen. The textured surface this creates is well suited to a wide variety of settings.

Our weighty hammered newbury window stay is forged from solid brass which emphasises the high quality materials and manufacturing techniques used. A perfect design choice to use throughout your property with many other matching products available.

Designed to match the hammered newbury window furniture.

- Available in three different sizes.
- Supplied with matching SS wood screws.

| Property            | Value            |
|---------------------|------------------|
| Finish              | Polished Chrome  |
| Range               | Hammered Newbury |
| Overall Length (mm) | 249              |
| Stay arm (mm)       | 228              |