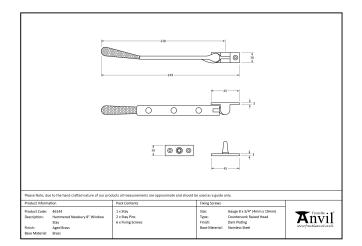

## Newbury Stay - 8" - Polished Chrome

Variant code: 91452

Our hammered range of products are meticulously hand-hammered by our skilled craftsmen. The textured surface this creates is well suited to a wide variety of settings.

Designed to match the hammered newbury window furniture.

- Available in three different sizes.
- Supplied with matching SS wood screws.

| Property            | Value           |
|---------------------|-----------------|
| Finish              | Polished Chrome |
| Range               | Newbury         |
| Overall Length (mm) | 249             |
| Stay arm (mm)       | 228             |