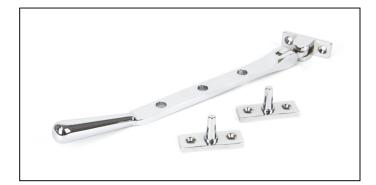

## Newbury Stay - 8" - Polished Chrome

Variant code: 91452

Our hammered range of products are meticulously hand-hammered by our skilled craftsmen. The textured surface this creates is well suited to a wide variety of settings.

Our weighty hammered newbury window stay is forged from solid brass which emphasises the high quality materials and manufacturing techniques used. A perfect design choice to use throughout your property with many other matching products available.

Designed to match the hammered newbury window furniture.

- Available in three different sizes.
- Supplied with matching SS wood screws.

| Property            | Value           |
|---------------------|-----------------|
| Finish              | Polished Chrome |
| Range               | Newbury         |
| Overall Length (mm) | 249             |
| Stay arm (mm)       | 228             |