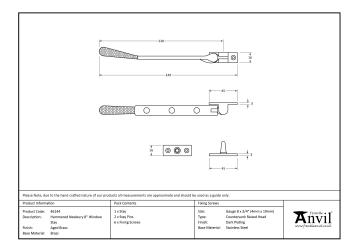

Designed to match the hammered newbury window furniture.

- Available in three different sizes.
- Supplied with matching SS wood screws.

| Property            | Value            |
|---------------------|------------------|
| Finish              | Polished Nickel  |
| Range               | Hammered Newbury |
| Overall Length (mm) | 249              |
| Stay arm (mm)       | 228              |