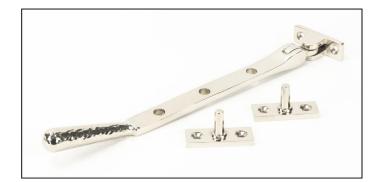

## Newbury Stay - 8" - Polished Nickel Hammered

## Variant code: 46150

Our hammered range of products are meticulously hand-hammered by our skilled craftsmen. The textured surface this creates is well suited to a wide variety of settings.

Our weighty hammered newbury window stay is forged from solid brass which emphasises the high quality materials and manufacturing techniques used. A perfect design choice to use throughout your property with many other matching products available.

Designed to match the hammered newbury window furniture.

- Available in three different sizes.
- Supplied with matching SS wood screws.

| Property            | Value            |
|---------------------|------------------|
| Finish              | Polished Nickel  |
| Range               | Hammered Newbury |
| Overall Length (mm) | 249              |
| Stay arm (mm)       | 228              |