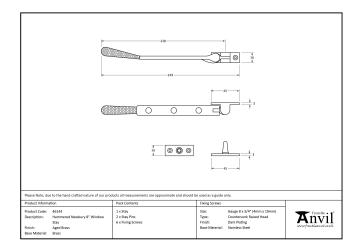

## Newbury Stay - 8" - Polished Nickel

Variant code: 91459

Our hammered range of products are meticulously hand-hammered by our skilled craftsmen. The textured surface this creates is well suited to a wide variety of settings.

Designed to match the hammered newbury window furniture.

- Available in three different sizes.
- Supplied with matching SS wood screws.

| Property            | Value           |
|---------------------|-----------------|
| Finish              | Polished Nickel |
| Range               | Newbury         |
| Overall Length (mm) | 249             |
| Stay arm (mm)       | 228             |