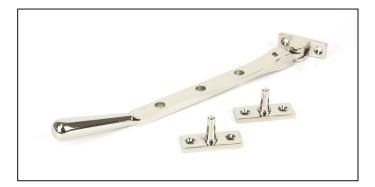

## Newbury Stay - 8" - Polished Nickel

Variant code: 91459

Our hammered range of products are meticulously hand-hammered by our skilled craftsmen. The textured surface this creates is well suited to a wide variety of settings.

Our weighty hammered newbury window stay is forged from solid brass which emphasises the high quality materials and manufacturing techniques used. A perfect design choice to use throughout your property with many other matching products available.

Designed to match the hammered newbury window furniture.

- Available in three different sizes.
- Supplied with matching SS wood screws.

| Property            | Value           |
|---------------------|-----------------|
| Finish              | Polished Nickel |
| Range               | Newbury         |
| Overall Length (mm) | 249             |
| Stay arm (mm)       | 228             |