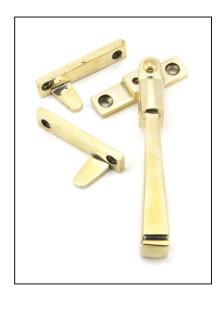

## Night-Vent Locking Avon Fastener – Aged Brass

## Variant code: 90411

The simple avon design is both contemporary and traditional, fitting into all settings. This four sided design is created by hand with a series of hammer blows.

Designed to fit casement windows and match the avon stays and door handles in the range.

The handle is night venting and can be locked in the open position as well as the closed position allowing some ventilation.

- Reversible design and includes two keep plates for both left and right handed windows.
- The fastener has a locking mechanism by way of a grub screw.
- Suitable for use with weather-stripped windows.
- Supplied with matching SS wood screws.