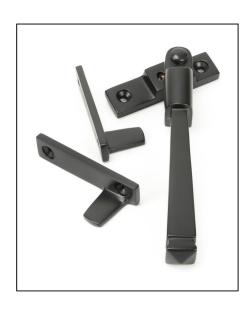

## Variant code: 90414

The simple avon design is both contemporary and traditional, fitting into all settings. This four sided design is created by hand with a series of hammer blows.

Designed to fit casement windows and match the avon stays and door handles in the range.

The handle is night venting and can be locked in the open position as well as the closed position allowing some ventilation.

- Reversible design and includes two keep plates for both left and right handed windows.
- The fastener has a locking mechanism by way of a grub screw.
- Suitable for use with weather-stripped windows.
- Supplied with matching SS wood screws.