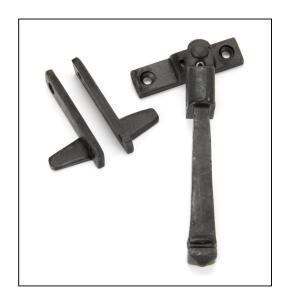

## Night-Vent Locking Avon Fastener – Beeswax

## Variant code: 90389

The simple avon design is both contemporary and traditional, fitting into all settings. This four sided design is created by hand with a series of hammer blows.

Designed to fit casement windows and match the avon stays and door handles in the range.

The handle is night venting and can be locked in the open position as well as the closed position allowing some ventilation.

- Reversible design and includes two keep plates for both left and right handed windows.
- The fastener has a locking mechanism by way of a grub screw.
- Suitable for use with weather-stripped windows.
- Supplied with matching SS wood screws.