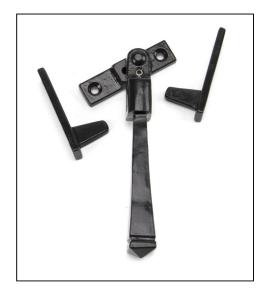

## Night-Vent Locking Avon Fastener - Black

Variant code: 90390

The simple avon design is both contemporary and traditional, fitting into all settings. This four sided design is created by hand with a series of hammer blows.

Designed to fit casement windows and match the avon stays and door handles in the range.

The handle is night venting and can be locked in the open position as well as the closed position allowing some ventilation.

- Reversible design and includes two keep plates for both left and right handed windows.
- The fastener has a locking mechanism by way of a grub screw.
- Suitable for use with weather-stripped windows.
- Supplied with matching SS wood screws.