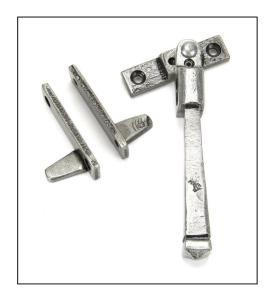

## Night-Vent Locking Avon Fastener - Pewter

Variant code: 90391

The simple avon design is both contemporary and traditional, fitting into all settings. This four sided design is created by hand with a series of hammer blows.

Designed to fit casement windows and match the avon stays and door handles in the range.

The handle is night venting and can be locked in the open position as well as the closed position allowing some ventilation.

- Reversible design and includes two keep plates for both left and right handed windows.
- The fastener has a locking mechanism by way of a grub screw.
- Suitable for use with weather-stripped windows.
- Supplied with matching SS wood screws.