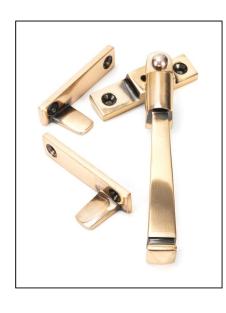

## Night-Vent Locking Avon Fastener – Polished Bronze

## Variant code: 45925

The simple avon design is both contemporary and traditional, fitting into all settings. This four sided design is created by hand with a series of hammer blows.

Designed to fit casement windows and match the avon stays and door handles in the range.

The handle is night venting and can be locked in the open position as well as the closed position allowing some ventilation.

- Reversible design and includes two keep plates for both left and right handed windows.
- The fastener has a locking mechanism by way of a grub screw.
- Suitable for use with weather-stripped windows.
- Supplied with matching SS wood screws.