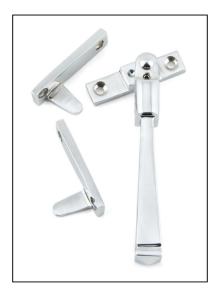

## Night-Vent Locking Avon Fastener - Polished Chrome

Variant code: 90412

The simple avon design is both contemporary and traditional, fitting into all settings. This four sided design is created by hand with a series of hammer blows.

Designed to fit casement windows and match the avon stays and door handles in the range.

The handle is night venting and can be locked in the open position as well as the closed position allowing some ventilation.

- Reversible design and includes two keep plates for both left and right handed windows.
- The fastener has a locking mechanism by way of a grub screw.
- Suitable for use with weather-stripped windows.
- Supplied with matching SS wood screws.