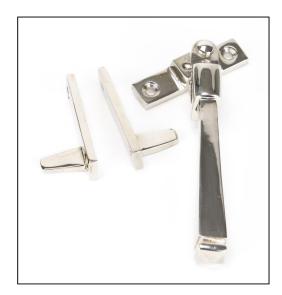

## Night-Vent Locking Avon Fastener - Polished Nickel

Variant code: 90413

The simple avon design is both contemporary and traditional, fitting into all settings. This four sided design is created by hand with a series of hammer blows.

Designed to fit casement windows and match the avon stays and door handles in the range.

The handle is night venting and can be locked in the open position as well as the closed position allowing some ventilation.

- Reversible design and includes two keep plates for both left and right handed windows.
- The fastener has a locking mechanism by way of a grub screw.
- Suitable for use with weather-stripped windows.
- Supplied with matching SS wood screws.