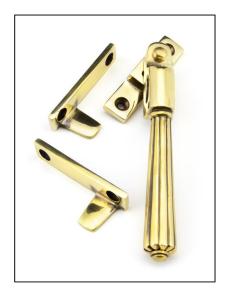

## Night-Vent Locking Hinton Fastener - Aged Brass

Variant code: 45344

The hinton handle is part of the period range of window furniture. A decorative Georgian design that will suit any setting.

Our weighty hinton window handle range is forged from solid brass which emphasises the high quality materials and manufacturing techniques used. A perfect design choice to use throughout your property with many other matching products available.

Designed to fit casement windows and match the hinton stays and door handles in the range.

The handle is night venting and can be locked in the open position as well as the closed position allowing some ventilation.

- Reversible design and includes two keep plates for both left and right handed windows.
- The fastener also has a locking mechanism by the way of a grub screw.
- Suitable for use with weather-stripped windows.
- Supplied with matching SS wood screws.