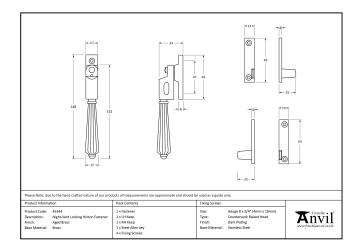

| Property            | Value      |
|---------------------|------------|
| Finish              | Aged Brass |
| Range               | Hinton     |
| Overall Length (mm) | 148        |
| Handle Length (mm)  | 132        |

- Reversible design and includes two keep plates for both left and right handed windows.
- The fastener also has a locking mechanism by the way of a grub screw.
- Suitable for use with weather-stripped windows.
- Supplied with matching SS wood screws.