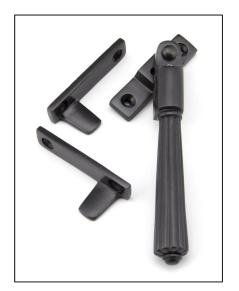

## Night-Vent Locking Hinton Fastener - Aged Bronze

Variant code: 45347

The hinton handle is part of the period range of window furniture. A decorative Georgian design that will suit any setting.

Our weighty hinton window handle range is forged from solid brass which emphasises the high quality materials and manufacturing techniques used. A perfect design choice to use throughout your property with many other matching products available.

Designed to fit casement windows and match the hinton stays and door handles in the range.

The handle is night venting and can be locked in the open position as well as the closed position allowing some ventilation.

- Reversible design and includes two keep plates for both left and right handed windows.
- The fastener also has a locking mechanism by the way of a grub screw.
- Suitable for use with weather-stripped windows.
- Supplied with matching SS wood screws.