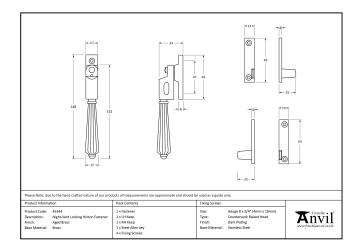

## Night-Vent Locking Hinton Fastener - Aged Bronze

Variant code: 45347

The hinton handle is part of the period range of window furniture. A decorative Georgian design that will suit any setting.

Our weighty hinton window handle range is forged from solid brass which emphasises the high quality materials and manufacturing techniques used. A perfect design choice to use throughout your property with many other matching products available.

- Reversible design and includes two keep plates for both left and right handed windows.
- The fastener also has a locking mechanism by the way of a grub screw.
- Suitable for use with weather-stripped windows.
- Supplied with matching SS wood screws.

| Property            | Value       |
|---------------------|-------------|
| Finish              | Aged Bronze |
| Range               | Hinton      |
| Overall Length (mm) | 148         |
| Handle Length (mm)  | 132         |