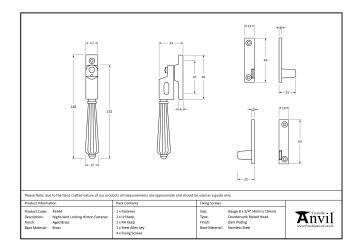

| Property            | Value           |
|---------------------|-----------------|
| Finish              | Polished Bronze |
| Range               | Hinton          |
| Overall Length (mm) | 148             |
| Handle Length (mm)  | 132             |

- Reversible design and includes two keep plates for both left and right handed windows.
- The fastener also has a locking mechanism by the way of a grub screw.
- Suitable for use with weather-stripped windows.
- Supplied with matching SS wood screws.