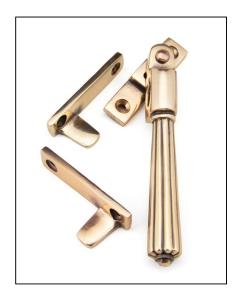

## Night-Vent Locking Hinton Fastener - Polished Bronze

Variant code: 45348

The hinton handle is part of the period range of window furniture. A decorative Georgian design that will suit any setting.

Our weighty hinton window handle range is forged from solid brass which emphasises the high quality materials and manufacturing techniques used. A perfect design choice to use throughout your property with many other matching products available.

Designed to fit casement windows and match the hinton stays and door handles in the range.

The handle is night venting and can be locked in the open position as well as the closed position allowing some ventilation.

- Reversible design and includes two keep plates for both left and right handed windows.
- The fastener also has a locking mechanism by the way of a grub screw.
- Suitable for use with weather-stripped windows.
- Supplied with matching SS wood screws.