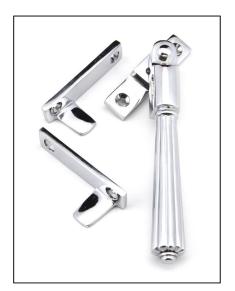

## Night-Vent Locking Hinton Fastener - Polished Chrome

Variant code: 45345

The hinton handle is part of the period range of window furniture. A decorative Georgian design that will suit any setting.

Our weighty hinton window handle range is forged from solid brass which emphasises the high quality materials and manufacturing techniques used. A perfect design choice to use throughout your property with many other matching products available.

Designed to fit casement windows and match the hinton stays and door handles in the range.

The handle is night venting and can be locked in the open position as well as the closed position allowing some ventilation.

- Reversible design and includes two keep plates for both left and right handed windows.
- The fastener also has a locking mechanism by the way of a grub screw.
- Suitable for use with weather-stripped windows.
- Supplied with matching SS wood screws.