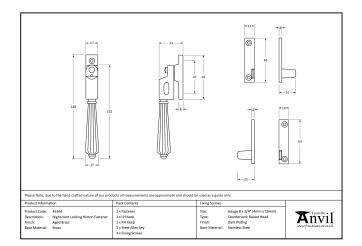

## Night-Vent Locking Hinton Fastener - Polished Chrome

Variant code: 45345

The hinton handle is part of the period range of window furniture. A decorative Georgian design that will suit any setting.

Our weighty hinton window handle range is forged from solid brass which emphasises the high quality materials and manufacturing techniques used. A perfect design choice to use throughout your property with many other matching products available.

Designed to fit casement windows and match the hinton stays and door handles in the range.

The handle is night venting and can be locked in the open position as well as the closed position allowing some ventilation.

- Reversible design and includes two keep plates for both left and right handed windows.
- The fastener also has a locking mechanism by the way of a grub screw.
- Suitable for use with weather-stripped windows.
- Supplied with matching SS wood screws.

| Property            | Value           |
|---------------------|-----------------|
| Finish              | Polished Chrome |
| Range               | Hinton          |
| Overall Length (mm) | 148             |
| Handle Length (mm)  | 132             |