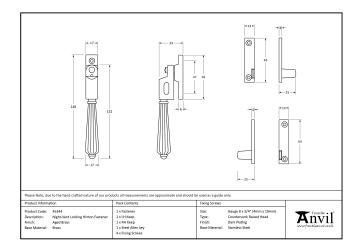

- Reversible design and includes two keep plates for both left and right handed windows.
- The fastener also has a locking mechanism by the way of a grub screw.
- Suitable for use with weather-stripped windows.
- Supplied with matching SS wood screws.

| Property            | Value           |
|---------------------|-----------------|
| Finish              | Polished Nickel |
| Range               | Hinton          |
| Overall Length (mm) | 148             |
| Handle Length (mm)  | 132             |