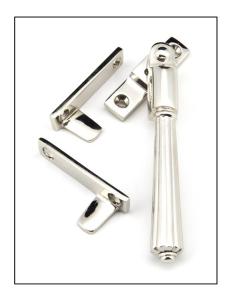

## Night-Vent Locking Hinton Fastener - Polished Nickel

Variant code: 45346

The hinton handle is part of the period range of window furniture. A decorative Georgian design that will suit any setting.

Our weighty hinton window handle range is forged from solid brass which emphasises the high quality materials and manufacturing techniques used. A perfect design choice to use throughout your property with many other matching products available.

Designed to fit casement windows and match the hinton stays and door handles in the range.

The handle is night venting and can be locked in the open position as well as the closed position allowing some ventilation.

- Reversible design and includes two keep plates for both left and right handed windows.
- The fastener also has a locking mechanism by the way of a grub screw.
- Suitable for use with weather-stripped windows.
- Supplied with matching SS wood screws.