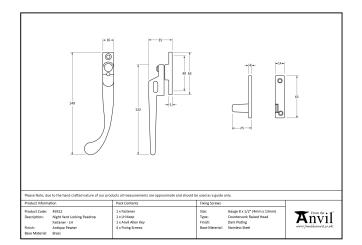

## Night-Vent Locking Peardrop Fastener - Left Hand -Antique Pewter

Variant code: 45912

Our range of peardrop fasteners are simple in design and offer a traditional looking product.

Designed to fit casement windows and match the peardrop window stays in the range.

The handle is night venting and can be locked in the open position as well as the closed position allowing some ventilation.

- The product is handed and therefore care needs to be taken when choosing the correct hand. From the inside view, if your window is hinged on the left then a left-hand fastener is required.
- The fastener has a locking mechanism by way of a grub screw.
- Suitable for use with weather-stripped windows.
- Supplied with matching SS wood screws.

| Property            | Value          |
|---------------------|----------------|
| Finish              | Antique Pewter |
| Range               | Peardrop       |
| Overall Length (mm) | 149            |
| Handle Length (mm)  | 132            |