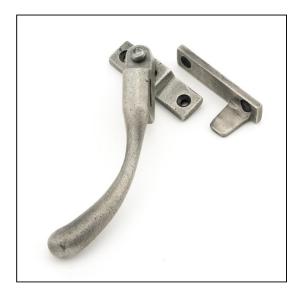

## Night-Vent Locking Peardrop Fastener - Left Hand -Antique Pewter

Variant code: 45912

Our range of peardrop fasteners are simple in design and offer a traditional looking product.

Designed to fit casement windows and match the peardrop window stays in the range.

The handle is night venting and can be locked in the open position as well as the closed position allowing some ventilation.

- The product is handed and therefore care needs to be taken when choosing the correct hand. From the inside view, if your window is hinged on the left then a left-hand fastener is required.
- The fastener has a locking mechanism by way of a grub screw.
- Suitable for use with weather-stripped windows.
- Supplied with matching SS wood screws.

| Property            | Value          |
|---------------------|----------------|
| Finish              | Antique Pewter |
| Range               | Peardrop       |
| Overall Length (mm) | 149            |
| Handle Length (mm)  | 132            |