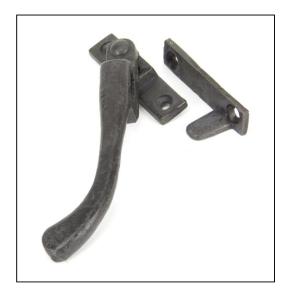

## Night-Vent Locking Peardrop Fastener - Left Hand -Beeswax

Variant code: 33021

Our range of peardrop fasteners are simple in design and offer a traditional looking product.

Designed to fit casement windows and match the peardrop window stays in the range.

The handle is night venting and can be locked in the open position as well as the closed position allowing some ventilation.

- The product is handed and therefore care needs to be taken when choosing the correct hand. From the inside view, if your window is hinged on the left then a left-hand fastener is required.
- The fastener has a locking mechanism by way of a grub screw.
- Suitable for use with weather-stripped windows.
- Supplied with matching SS wood screws.

| Property            | Value    |
|---------------------|----------|
| Finish              | Beeswax  |
| Range               | Peardrop |
| Overall Length (mm) | 143      |
| Handle Length (mm)  | 123      |