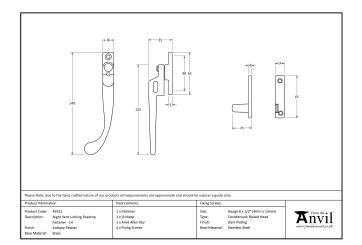

| Property            | Value    |
|---------------------|----------|
| Finish              | Beeswax  |
| Range               | Peardrop |
| Overall Length (mm) | 143      |
| Handle Length (mm)  | 123      |