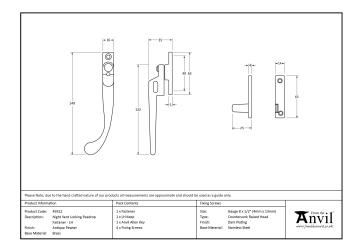

| Property            | Value    |
|---------------------|----------|
| Finish              | Black    |
| Range               | Peardrop |
| Overall Length (mm) | 143      |
| Handle Length (mm)  | 123      |