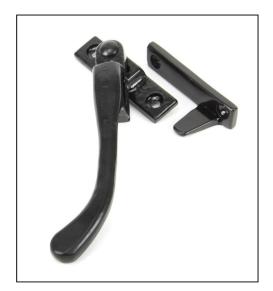

## Night-Vent Locking Peardrop Fastener - Left Hand - Black

Variant code: 33023

Our range of peardrop fasteners are simple in design and offer a traditional looking product.

Designed to fit casement windows and match the peardrop window stays in the range.

The handle is night venting and can be locked in the open position as well as the closed position allowing some ventilation.

- The product is handed and therefore care needs to be taken when choosing the correct hand. From the inside view, if your window is hinged on the left then a left-hand fastener is required.
- The fastener has a locking mechanism by way of a grub screw.
- Suitable for use with weather-stripped windows.
- Supplied with matching SS wood screws.

| Property            | Value    |
|---------------------|----------|
| Finish              | Black    |
| Range               | Peardrop |
| Overall Length (mm) | 143      |
| Handle Length (mm)  | 123      |