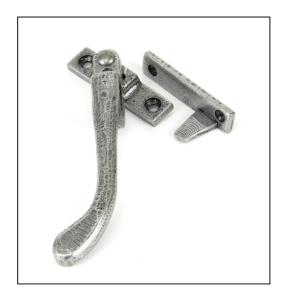

## Night-Vent Locking Peardrop Fastener - Left Hand - Pewter

Variant code: 33025

Our range of peardrop fasteners are simple in design and offer a traditional looking product.

Designed to fit casement windows and match the peardrop window stays in the range.

The handle is night venting and can be locked in the open position as well as the closed position allowing some ventilation.

- The product is handed and therefore care needs to be taken when choosing the correct hand. From the inside view, if your window is hinged on the left then a left-hand fastener is required.
- The fastener has a locking mechanism by way of a grub screw.
- Suitable for use with weather-stripped windows.
- Supplied with matching SS wood screws.

| Property            | Value         |
|---------------------|---------------|
| Finish              | Pewter Patina |
| Range               | Peardrop      |
| Overall Length (mm) | 144           |
| Handle Length (mm)  | 126           |