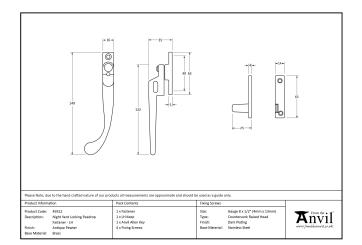

| Property            | Value         |
|---------------------|---------------|
| Finish              | Pewter Patina |
| Range               | Peardrop      |
| Overall Length (mm) | 144           |
| Handle Length (mm)  | 126           |