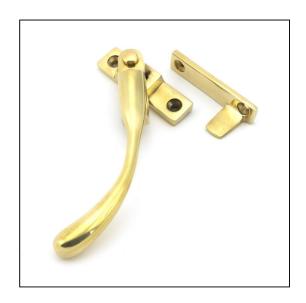

## Night-Vent Locking Peardrop Fastener - Left Hand -Polished

## Variant code: 45396

Our range of peardrop fasteners are simple in design and offer a traditional looking product.

Designed to fit casement windows and match the peardrop window stays in the range.

The handle is night venting and can be locked in the open position as well as the closed position allowing some ventilation.

- The product is handed and therefore care needs to be taken when choosing the correct hand. From the inside view, if your window is hinged on the left then a left-hand fastener is required.
- The fastener has a locking mechanism by way of a grub screw.
- Suitable for use with weather-stripped windows.
- Supplied with matching SS wood screws.