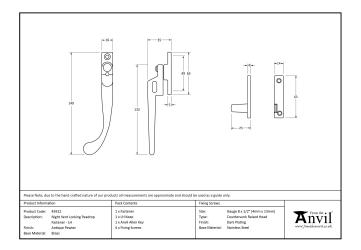

| Property            | Value          |
|---------------------|----------------|
| Finish              | Polished Brass |
| Range               | Peardrop       |
| Overall Length (mm) | 149            |
| Handle Length (mm)  | 132            |

- The product is handed and therefore care needs to be taken when choosing the correct hand. From the inside view, if your window is hinged on the left then a left-hand fastener is required.
- The fastener has a locking mechanism by way of a grub screw.
- Suitable for use with weather-stripped windows.
- Supplied with matching SS wood screws.