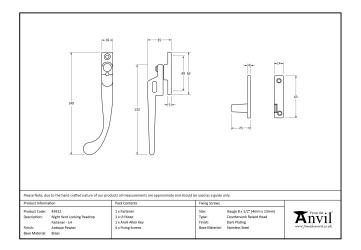

## Night-Vent Locking Peardrop Fastener – Left Hand – Polished Chrome

## Variant code: 45394

Our range of peardrop fasteners are simple in design and offer a traditional looking product.

Designed to fit casement windows and match the peardrop window stays in the range.

The handle is night venting and can be locked in the open position as well as the closed position allowing some ventilation.

| Property            | Value           |
|---------------------|-----------------|
| Finish              | Polished Chrome |
| Range               | Peardrop        |
| Overall Length (mm) | 149             |
| Handle Length (mm)  | 132             |