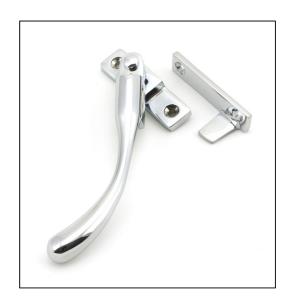

## Night-Vent Locking Peardrop Fastener – Left Hand – Polished Chrome

## Variant code: 45394

Our range of peardrop fasteners are simple in design and offer a traditional looking product.

Designed to fit casement windows and match the peardrop window stays in the range.

The handle is night venting and can be locked in the open position as well as the closed position allowing some ventilation.

- The product is handed and therefore care needs to be taken when choosing the correct hand. From the inside view, if your window is hinged on the left then a left-hand fastener is required.
- The fastener has a locking mechanism by way of a grub screw.
- Suitable for use with weather-stripped windows.
- Supplied with matching SS wood screws.